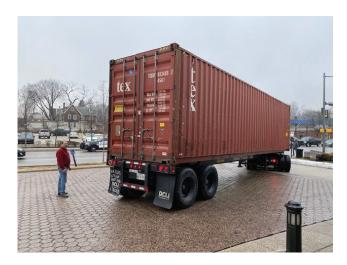

## **OUR NEW PIPE ORGAN HAS ARRIVED!**

As we have announced over the past few weeks, the new pipe organ for our church has finally arrived in two containers from Padua, Italy, where it was custom built for our church by *Fratelli Ruffatti*, a third-generation pipe organ building company. Michela Ruffatti and her team of three craftsmen came from Padua to install the instrument. It will take about a month to install it and another month to voice the 2,445 pipes. We expect it to be ready for use by Easter Sunday! Here are some photographs of the unpacking that took place on Monday and Tuesday of this week:

Church with plywood on the pews to hold organ parts

40' container arrives on Monday.

Container seal is broken and opened

Contents in the container

Crated organ console being offloaded

16' wooden pipes

Some of the larger metal pipes