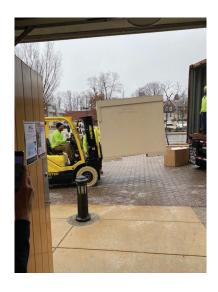

## **OUR NEW PIPE ORGAN HAS ARRIVED!**

As we have announced over the past few weeks, the new pipe organ for our church has finally arrived in two containers from Padua, Italy, where it was custom built for our church by *Fratelli Ruffatti*, a third-generation pipe organ building company. Michela Ruffatti and her team of three craftsmen came from Padua to install the instrument. It will take about a month to install it and another month to voice the 2,445 pipes. We expect it to be ready for use by Easter Sunday! Here are some photographs of the unpacking that took place on Monday and Tuesday of this week:

Church with plywood on the pews to hold organ parts

40' container arrives on Monday.

Container seal is broken and opened

Contents in the container

Crated organ console being offloaded

16' wooden pipes

Some of the larger metal pipes

Crated organ console in church

Crated pipes being offloaded.

20' container arrives on Tuesday

Wind chestsand reservoirs

View from the choir loft

Wind chest for organ great

Jekko crane arrives

Please keep this important project in your prayers as we prepare to enhance our praise of God in song accompanied by the beautiful music this new organ will provide!