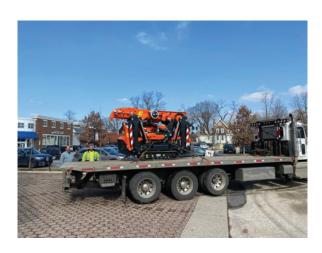

Crated organ console in church

Crated pipes being offloaded.

20' container arrives on Tuesday

Wind chestsand reservoirs

View from the choir loft

Wind chest for organ great

Jekko crane arrives

Please keep this important project in your prayers as we prepare to enhance our praise of God in song accompanied by the beautiful music this new organ will provide!