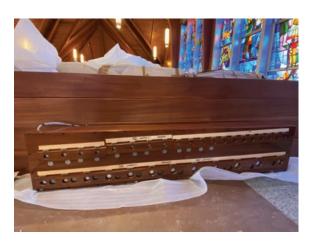

## **OUR NEW PIPE ORGAN HAS ARRIVED!**

As we have announced over the past few weeks, the new pipe organ for our church has finally arrived in two containers from Padua, Italy, where it was custom built for our church by *Fratelli Ruffatti*, a third-generation pipe organ building company. Michela Ruffatti and her team of three craftsmen came from Padua to install the instrument. It will take about a month to install it and another month to voice the 2,445 pipes. We expect it to be ready for use by Easter Sunday! Here are some photographs of the unpacking that took place on Monday and Tuesday of this week:

Crated organ console in church

Crated pipes being offloaded.

20' container arrives on Tuesday

Wind chestsand reservoirs

View from the choir loft

Wind chest for organ great

Jekko crane arrives

Please keep this important project in your prayers as we prepare to enhance our praise of God in song accompanied by the beautiful music this new organ will provide!