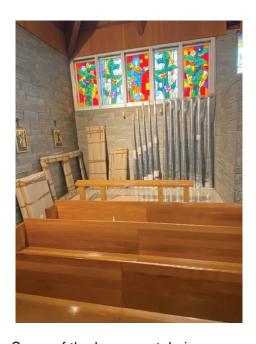

## **OUR NEW PIPE ORGAN HAS ARRIVED!**

As we have announced over the past few weeks, the new pipe organ for our church has finally arrived in two containers from Padua, Italy, where it was custom built for our church by *Fratelli Ruffatti*, a third-generation pipe organ building company. Michela Ruffatti and her team of three craftsmen came from Padua to install the instrument. It will take about a month to install it and another month to voice the 2,445 pipes. We expect it to be ready for use by Easter Sunday! Here are some photographs of the unpacking that took place on Monday and Tuesday of this week:

Church with plywood on the pews to hold organ parts

40' container arrives on Monday.

Container seal is broken and opened

Contents in the container

Crated organ console being offloaded

16' wooden pipes

Some of the larger metal pipes

Crated organ console in church

Crated pipes being offloaded.

20' container arrives on Tuesday

Wind chestsand reservoirs

View from the choir loft

Wind chest for organ great

Jekko crane arrives

Please keep this important project in your prayers as we prepare to enhance our praise of God in song accompanied by the beautiful music this new organ will provide!