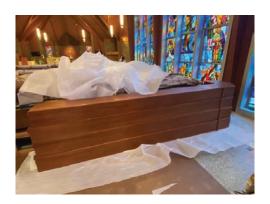

## **OUR NEW PIPE ORGAN HAS ARRIVED!**

As we have announced over the past few weeks, the new pipe organ for our church has finally arrived in two containers from Padua, Italy, where it was custom built for our church by *Fratelli Ruffatti*, a third-generation pipe organ building company. Michela Ruffatti and her team of three craftsmen came from Padua to install the instrument. It will take about a month to install it and another month to voice the 2,445 pipes. We expect it to be ready for use by Easter Sunday! Here are some photographs of the unpacking that took place on Monday and Tuesday of this week:

Church with plywood on the pews to hold organ parts

40' container arrives on Monday.

Container seal is broken and opened

Contents in the container

Crated organ console being offloaded

16' wooden pipes

Some of the larger metal pipes

Crated organ console in church

Crated pipes being offloaded.

20' container arrives on Tuesday

Wind chestsand reservoirs

View from the choir loft

Wind chest for organ great

Jekko crane arrives

Please keep this important project in your prayers as we prepare to enhance our praise of God in song accompanied by the beautiful music this new organ will provide!