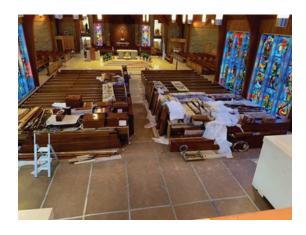

## **OUR NEW PIPE ORGAN HAS ARRIVED!**

As we have announced over the past few weeks, the new pipe organ for our church has finally arrived in two containers from Padua, Italy, where it was custom built for our church by *Fratelli Ruffatti*, a third-generation pipe organ building company. Michela Ruffatti and her team of three craftsmen came from Padua to install the instrument. It will take about a month to install it and another month to voice the 2,445 pipes. We expect it to be ready for use by Easter Sunday! Here are some photographs of the unpacking that took place on Monday and Tuesday of this week:

Church with plywood on the pews to hold organ parts

40' container arrives on Monday.

Container seal is broken and opened

Contents in the container

Crated organ console being offloaded

16' wooden pipes

Some of the larger metal pipes