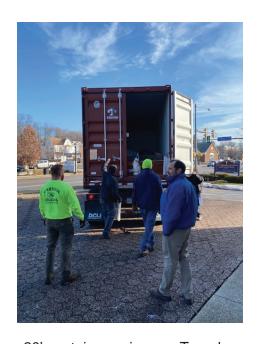

## **OUR NEW PIPE ORGAN HAS ARRIVED!**

As we have announced over the past few weeks, the new pipe organ for our church has finally arrived in two containers from Padua, Italy, where it was custom built for our church by *Fratelli Ruffatti*, a third-generation pipe organ building company. Michela Ruffatti and her team of three craftsmen came from Padua to install the instrument. It will take about a month to install it and another month to voice the 2,445 pipes. We expect it to be ready for use by Easter Sunday! Here are some photographs of the unpacking that took place on Monday and Tuesday of this week:

Crated organ console in church

Crated pipes being offloaded.

20' container arrives on Tuesday

Wind chestsand reservoirs

View from the choir loft

Wind chest for organ great

Jekko crane arrives

Please keep this important project in your prayers as we prepare to enhance our praise of God in song accompanied by the beautiful music this new organ will provide!