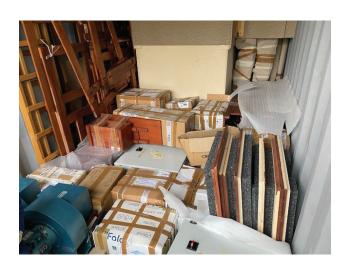

## **OUR NEW PIPE ORGAN HAS ARRIVED!**

As we have announced over the past few weeks, the new pipe organ for our church has finally arrived in two containers from Padua, Italy, where it was custom built for our church by *Fratelli Ruffatti*, a third-generation pipe organ building company. Michela Ruffatti and her team of three craftsmen came from Padua to install the instrument. It will take about a month to install it and another month to voice the 2,445 pipes. We expect it to be ready for use by Easter Sunday! Here are some photographs of the unpacking that took place on Monday and Tuesday of this week:

Church with plywood on the pews to hold organ parts

40' container arrives on Monday.

Container seal is broken and opened

Contents in the container

Crated organ console being offloaded

16' wooden pipes

Some of the larger metal pipes