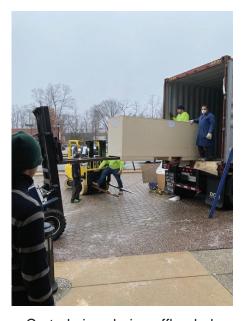

## **OUR NEW PIPE ORGAN HAS ARRIVED!**

As we have announced over the past few weeks, the new pipe organ for our church has finally arrived in two containers from Padua, Italy, where it was custom built for our church by *Fratelli Ruffatti*, a third-generation pipe organ building company. Michela Ruffatti and her team of three craftsmen came from Padua to install the instrument. It will take about a month to install it and another month to voice the 2,445 pipes. We expect it to be ready for use by Easter Sunday! Here are some photographs of the unpacking that took place on Monday and Tuesday of this week:

Church with plywood on the pews to hold organ parts

40' container arrives on Monday.

Container seal is broken and opened

Contents in the container

Crated organ console being offloaded

16' wooden pipes

Some of the larger metal pipes